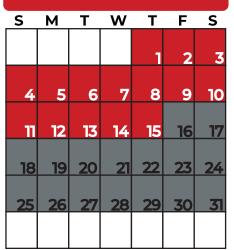

### **FEBRUARY 2025**

|   |   | M  |    | VV |    |    |    |
|---|---|----|----|----|----|----|----|
|   |   |    |    |    |    |    | 1  |
|   | 2 | 3  | 4  | 5  | 6  | 7  | 8  |
|   | 9 | 10 | 11 | 12 | 13 | 14 | 15 |
| 1 | 6 | 17 | 18 | 19 | 20 | 21 | 22 |
|   | 3 | 24 | 25 |    |    | 28 |    |
|   |   |    |    |    |    |    |    |

### **NOVEMBER 2024**

- NO DINING
- REGULAR DAY
- 1/2 DAY 5 P.M. CLOSE
- 1/2 DAY 7 A.M. 1 P.M.