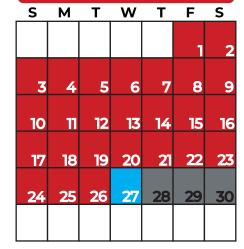

### **OCTOBER 2024**

SMTWTES

|    | 141 |    |    |    |    |    |
|----|-----|----|----|----|----|----|
|    |     | 1  | 2  | 3  | 4  | 5  |
| 6  | 7   | 8  | 9  | 10 | 11 | 12 |
| 13 | 14  | 15 | 16 | 17 | 18 | 19 |
| 20 | 21  | 22 | 23 | 24 | 25 | 26 |
| 27 | 28  | 29 | 30 | 31 |    |    |
|    |     |    |    |    |    |    |

### **NOVEMBER 2024**

- NO DINING
- REGULAR DAY
- 1/2 DAY 5 P.M. CLOSE
- 1/2 DAY 7 A.M. 1 P.M.